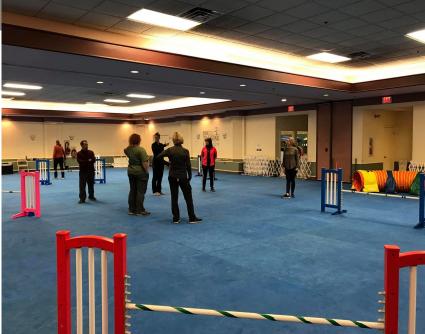

## Features & Facts

- Dog and people friendly building
- 10,000 Square feet
- Climate Controlled Heat/AC
- 3 Training rings
- Non-slip, doubled matted rings
- Ample crating area
- Handicap accessible
- Kitchenette with microwave & refrigerator
- Spacious lobby for registration/check in

## **Rooms Available**

- Bow-Wow Ballroom 52' x 90' (Heads and Tail Rings)
- Heads Ring-52'x 45'
- Tails Ring-52'x45'
- Puppy Ring–25'x 36'
- Conference Room 12' x 21' w/ conference table & office chairs, available with ring rental